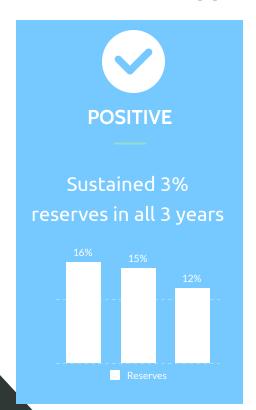

## **Certification Types**

Staff Recommends Approval of the 2020-21 Second Interim Budget Report with Positive Certification

#### Conclusion

The projected budget and multi-year projections support that the District is able to meet its financial obligations for the current and subsequent two years. Administration is confident that the District will be able to maintain prudent operating reserves, and have the necessary cash in order to ensure that the District remains fiscally solvent.