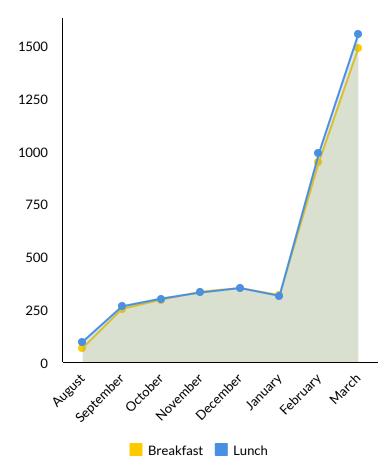

# **Child Nutrition Services Budget Update**

- In the last three years, sales accounted for **75%** of our revenues
- 2020-21 COVID = Free meals until September 30, 2021 = No Sales
- Low meal counts from Aug Jan
- General Fund contribution increased by \$117K
- Improved numbers once students returned

## 2020-21 Average Daily Meal Count