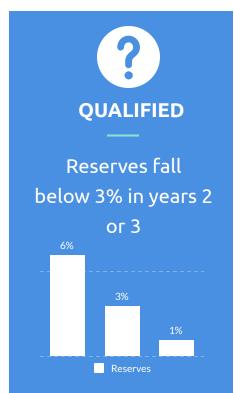

## **Certification Types**

Staff Recommends Approval of the 2020-21 Second Interim Budget Report with Positive Certification

#### Conclusion

The projected budget and multi-year projections support that the District is able to meet its financial obligations for the current and subsequent two years. Administration is confident that the District will be able to maintain prudent operating reserves, and have the necessary cash in order to ensure that the District remains fiscally solvent.