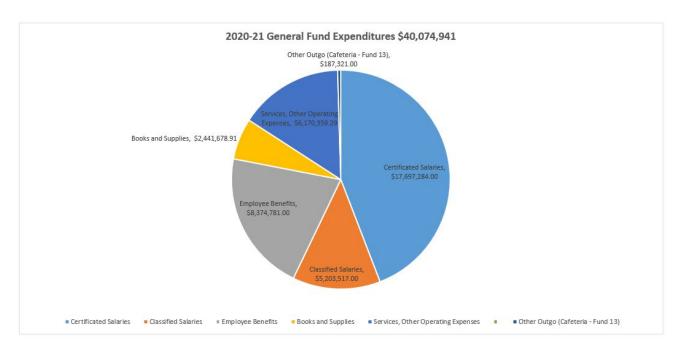

## **General Fund Expenditures**

\$40,074,941

- Certificated Salaries (44.16%)
- Classified Salaries (12.98%)
- Employee Beneifts (20.9%)
- Materials and Supplies (6.09%)
- Services & Other Operating Expenses (15.4%)
- Other Outgo (0.47%)

88.5% of Unrestricted Expenses = Employees

\$3.9M Contribution to Special Education

STRS & PERS Increase Over 100% Since 2013-14

\$1.7M COVID Expenses

The General Fund is used for the majority of the functions within the District. As illustrated below, salaries and benefits comprise approximately 84% of the General Fund budget.