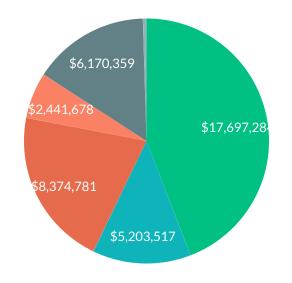

The General Fund is used for the majority of the functions within the District. As illustrated below, salaries and benefits comprise approximately 84% of the General Fund budget.

Illustrated below is the Multi-Year Projections for the 2020-21 Second Interim Budget.

|                                      |          |             | Sec | ond Interim |    |            |    |              |     |            |    |            |    |              |     |            |    |            |
|--------------------------------------|----------|-------------|-----|-------------|----|------------|----|--------------|-----|------------|----|------------|----|--------------|-----|------------|----|------------|
|                                      |          |             |     | 2020-21     |    |            |    |              |     | 2021-22    |    |            |    |              |     | 2022-23    |    |            |
|                                      | Ur       | restricted  |     | estricted   |    | Combined   | u  | Inrestricted |     | Restricted |    | Combined   | u  | Inrestricted |     | Restricted |    | Combined   |
| REVENUES                             | _        | n-Basic Aid |     |             |    |            | _  | n-Basic Aid  | Ė   |            |    |            |    | Basic Aid    |     |            |    |            |
| LCFF Source (8010-8099)              | 5        | 30.741.131  | s   | 870.086     | \$ | 31,611,217 | 5  | 30.333.017   | \$  | 870,086    | Ś  | 31,203,103 | s  | 31,284,314   | s   | 870.086    | \$ | 32,154,400 |
| Federal Revenues (8100-8299)         | \$       | -           | S   | 1.842.105   | \$ | 1,842,105  | \$ | -            | \$  |            | s  | 927.147    | \$ | · · ·        | \$  | 927,147    | \$ | 927,147    |
| Other State Revenues (8300-8599)     | Š        | 651.693     | -   | 2,136,755   | s  | 2,788,448  |    | 651.693      | _   | 2,136,755  | S  | 2,788,448  | Ś  | 651.693      |     | 2.136.755  | Ś  | 2,788,448  |
| Other Local Revenues                 | \$       | 261,725     |     | 3,274,435   | s  | 3,536,160  | Ś  | 315,834      |     | 3,274,435  | \$ | 3,590,269  | s  | 371,582      | \$  | 3,274,435  | \$ | 3,646,017  |
| Transfers In                         | 5        | 65,000      | \$  | -           | \$ | 65,000     | \$ | 65,000       | \$  | · · ·      | \$ | 65,000     | \$ | 65,000       | \$  | · · ·      | \$ | 65,000     |
| Contributions                        | \$       | (5,642,599) | \$  | 5,642,599   | \$ | -          | \$ | (5,665,377)  | \$  | 5,665,377  | \$ | -          | \$ | (6,035,698)  | \$  | 6,035,698  | \$ | -          |
|                                      | \$       | 26,076,950  | _   | 3,765,980   | \$ | 39,842,930 | \$ | 25,700,167   | _   | 12,873,800 | \$ | 38,573,967 | \$ | 26,336,892   | _   | 13,244,121 | \$ | 39,581,012 |
|                                      |          |             |     |             |    |            |    |              |     |            |    |            |    |              |     |            |    |            |
| EXPENDITURES                         |          |             |     |             |    |            |    |              |     |            |    |            |    |              |     |            |    |            |
| Certificated Salaries                | \$       | 14,787,929  | \$  | 2,909,355   | \$ | 17,697,284 | \$ | 15,009,748   | \$  | 2,763,276  | \$ | 17,773,024 | \$ | 15,234,894   | \$  | 2,804,725  | \$ | 18,039,620 |
| Classified Salaries                  | \$       | 2,879,778   | \$  | 2,323,739   | \$ | 5,203,517  | \$ | 2,922,975    | \$  | 2,358,595  | \$ | 5,281,570  | \$ | 2,966,819    | \$  | 2,393,974  | \$ | 5,360,793  |
| Employee Benefits                    | \$       | 4,947,805   | \$  | 3,426,976   | \$ | 8,374,781  | \$ | 5,140,512    | \$  | 3,456,966  | \$ | 8,597,478  | \$ | 5,678,601    | \$  | 3,672,290  | \$ | 9,350,891  |
| Books and Supplies                   | \$       | 930,858     | \$  | 1,510,821   | \$ | 2,441,679  | \$ | 716,940      | \$  | 840,071    | \$ | 1,557,011  | \$ | 729,988      | \$  | 855,360    | \$ | 1,585,349  |
| Services, Other Operating Expenses   | \$       | 2,108,457   | \$  | 4,061,902   | \$ | 6,170,359  | \$ | 2,141,560    | \$  | 3,454,892  | \$ | 5,596,451  | \$ | 2,180,536    | \$  | 3,517,771  | \$ | 5,698,307  |
| Capital Outlay                       | \$       | -           | \$  | -           | \$ | -          | \$ | -            | \$  | -          | \$ | -          | \$ | -            | \$  | -          | \$ | -          |
| Other Outgo (Cafeteria - Fund 13)    | \$       | 187,321     | \$  | -           | \$ | 187,321    | \$ | 70,000       | \$  | -          | \$ | 70,000     | \$ | 70,000       | \$  | -          | \$ | 70,000     |
| Direct Support/Indirect Costs        | \$       | -           | \$  | -           | \$ | -          | \$ | -            | \$  | -          | \$ | -          | \$ | -            | \$  | -          | \$ | -          |
|                                      | \$       | 25,842,148  | \$1 | 14,232,793  | \$ | 40,074,941 | \$ | 26,001,735   | \$: | 12,873,800 | \$ | 38,875,535 | \$ | 26,860,839   | \$1 | 13,244,120 | \$ | 40,104,959 |
| CHANGE IN FUND BALANCE               | \$       | 234,802     | \$  | (466,813)   | \$ | (232,011)  | \$ | (301,568)    | \$  | (0)        | \$ | (301,568)  | \$ | (523,947)    | \$  | 0          | \$ | (523,947)  |
|                                      |          |             |     |             |    |            |    |              |     |            |    |            |    |              |     |            |    |            |
| FUND BALANCE, RESERVES               | _        |             |     |             |    |            |    |              |     |            |    |            |    |              |     |            |    |            |
| Beginning Balance, July 1            | \$       | 4,067,438   | \$  | 982,751     | \$ | 5,050,189  | \$ | 4,302,240    | \$  | 515,938    | \$ | 4,818,177  | \$ | 4,000,672    | \$  | 515,938    | \$ | 4,516,610  |
| Audit/Restatement Adjustments        | <u> </u> |             |     |             |    |            |    |              |     |            |    |            |    |              |     |            |    |            |
| General Fund Balance, June 30        | \$       | 4,302,240   | \$  | 515,938     | \$ | 4,818,177  | \$ | 4,000,672    | \$  | 515,938    | \$ | 4,516,610  | \$ | 3,476,725    | \$  | 515,938    | \$ | 3,992,663  |
| Fund 17 Balance                      |          |             |     |             | \$ | 1,789,122  |    |              |     |            | \$ | 1,750,601  |    |              |     |            | \$ | 1,714,486  |
| Reserves - Unrestricted General Fund |          |             |     |             |    |            |    |              |     |            |    |            |    |              |     |            |    |            |
| Ending Fund Balance as % of Current  |          |             |     |             |    | 10.70%     |    |              |     |            |    | 10.25%     |    |              |     |            |    | 8.63%      |
| Year Expenditures                    | _        |             |     |             |    |            | _  |              |     |            | L  |            |    |              |     |            |    |            |
| Reserves - Unrestricted General Fund |          |             |     |             |    | 15.16%     |    |              |     |            |    | 14.76%     |    |              |     |            |    | 12.91%     |
| plus Fund 17                         | I        |             |     |             |    |            | I  |              |     |            |    |            | l  |              |     |            |    |            |