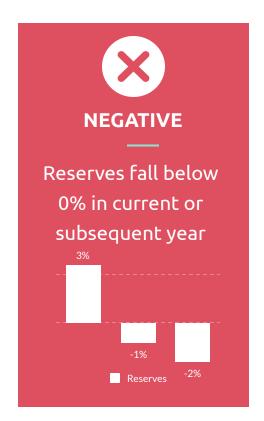

## **Certification Types**

Staff Recommends Approval of the 2020-21 Second Interim Budget Report with Positive Certification

#### Conclusion

The projected budget and multi-year projections support that the District is able to meet its financial obligations for the current and subsequent two years. Administration is confident that the District will be able to maintain prudent operating reserves, and have the necessary cash in order to ensure that the District remains fiscally solvent.