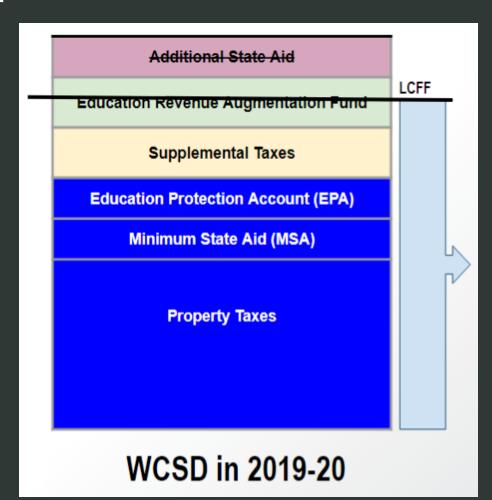

#### **Basic Aid Status**

Basic Aid status means that local property tax revenues combined with the Minimum State Aid (MSA) exceeds the LCFF entitlement. Basic Aid districts receive more funding per student than LCFF funded districts. They also have more immunity against state revenue and cash-flow fluctuations. The impact of COVID-19 on state revenues has been unpredictable - from a projected \$50B deficit in March 2020, to a projected \$19B surplus in March 2021. The impact of COVID-19 on WCSD's LCFF entitlement, enrollment projections, and property taxes remain to be seen.

Illustrated in the chart below is WCSD's historical LCFF funding components. It is unlikely now that WCSD will find itself in a recession-induced Basic Aid status in 2020-21. Instead, the district will be hovering near the Basic Aid threshold in the next three years, possibly going in and out of Basic Aid status.