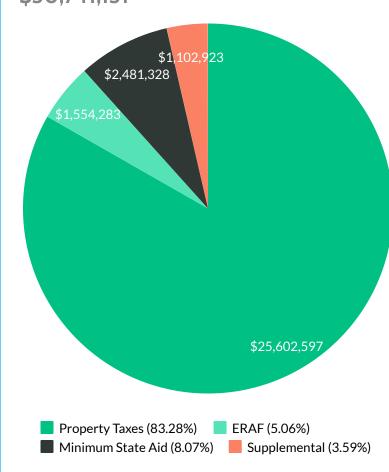

Illustrated in the chart below is WCSD's historical LCFF funding components. It is unlikely now that WCSD will find itself in a recession-induced Basic Aid status in 2020-21. Instead, the district will be hovering near the Basic Aid threshold in the next three years, possibly going in and out of Basic Aid status.

| Year    | LCFF<br>Entitlement | Minimum<br>State Aid<br>(MSA) | Property Taxes | Growth | Property<br>Taxes + MSA | Status        | P  | ducation<br>rotection<br>Account<br>(EPA) | Educational<br>Revenue<br>Augmentation<br>Fund (ERAF) | % of<br>Property<br>Taxes | Funding          | Reven<br>LC | itional<br>lue over<br>CFF<br>lement |
|---------|---------------------|-------------------------------|----------------|--------|-------------------------|---------------|----|-------------------------------------------|-------------------------------------------------------|---------------------------|------------------|-------------|--------------------------------------|
| 2013-14 | \$20,829,861        | \$3,066,306                   | \$ 16,762,120  |        | \$ 19,828,426           | Non-Basic Aid | \$ | 694,410                                   | 233,211                                               | 1.37%                     | \$<br>20,829,861 | \$          | <u>_</u>                             |
| 2014-15 | \$22,755,160        | \$2,481,328                   | \$ 17,994,720  | 7.35%  | \$ 20,476,048           | Non-Basic Aid | \$ | 698,638                                   | 595,208                                               | 3.20%                     | \$<br>22,755,160 | \$          | -                                    |
| 2015-16 | \$25,177,895        | \$2,481,328                   | \$ 19,520,829  | 8.48%  | \$ 22,002,157           | Non-Basic Aid | \$ | 701,190                                   | 1,000,232                                             | 4.87%                     | \$<br>25,177,895 | \$          | -                                    |
| 2016-17 | \$26,348,160        | \$2,481,328                   | \$ 21,047,238  | 7.82%  | \$ 23,528,566           | Non-Basic Aid | \$ | 701,490                                   | 1,280,615                                             | 5.74%                     | \$<br>26,348,160 | \$          | -                                    |
| 2017-18 | \$26,774,657        | \$2,481,328                   | \$ 22,510,843  | 6.95%  | \$ 24,992,171           | Non-Basic Aid | \$ | 697,324                                   | 1,368,047                                             | 5.73%                     | \$<br>27,057,452 | \$          | 282,795                              |
| 2018-19 | \$28,496,964        | \$2,481,328                   | \$ 24,047,865  | 6.83%  | \$ 26,529,193           | Non-Basic Aid | \$ | 694,600                                   | 1,308,051                                             | 5.16%                     | \$<br>28,496,964 | \$          | -                                    |
| 2019-20 | \$29,313,570        | \$2,481,328                   | \$ 25,372,749  | 5.51%  | \$ 27,854,077           | Non-Basic Aid | \$ | 689,154                                   | 1,456,021                                             | 5.43%                     | \$<br>29,999,252 | \$          | 685,682                              |
| 2020-21 | \$29,310,667        | \$2,481,328                   | \$ 26,260,795  | 3.50%  | \$ 28,742,123           | Non-Basic Aid | \$ | 689,518                                   | 1,554,283                                             | 5.44%                     | \$<br>30,985,924 | \$ 1        | ,675,257                             |
| 2021-22 | \$29,676,378        | \$2,481,328                   | \$ 27,179,923  | 3.50%  | \$ 29,661,251           | Non-Basic Aid | \$ | 671,766                                   | -                                                     | 0.00%                     | \$<br>30,333,017 | \$          | 656,639                              |
| 2022-23 | \$29,497,259        | \$2,481,328                   | \$ 28,131,220  | 3.50%  | \$ 30,612,548           | Basic Aid     | \$ | 671,766                                   | -                                                     | 0.00%                     | \$<br>31,284,314 | \$ 1        | ,787,055                             |