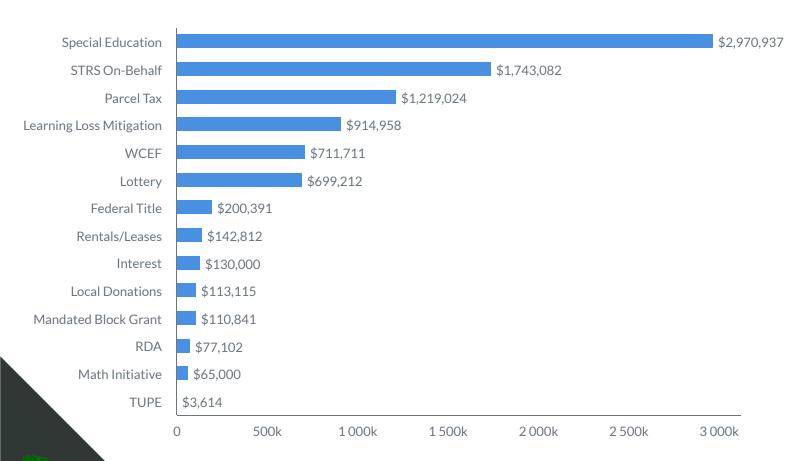

#### General Fund Revenue and Expenditure Components

|                      | 2020- | -21 General F | und Revenues \$39,842,930       |    |           |  |  |
|----------------------|-------|---------------|---------------------------------|----|-----------|--|--|
| Unrestr              | icted |               | Restricted                      |    |           |  |  |
| LCFF                 | \$    | 30,741,131    | Federal                         | \$ | 1,842,105 |  |  |
| Base                 | \$    | 29,638,208    | Title I                         | \$ | 94,104    |  |  |
| Supplemental         | \$    | 1,102,923     | Title II                        | \$ | 43,285    |  |  |
|                      |       |               | Title III                       | \$ | 49,535    |  |  |
| State                | \$    | 651,693       | Title IV                        | \$ | 13,467    |  |  |
| Unrestricted Lottery | \$    | 529,765       | Special ED IDEA Basic Grant     | \$ | 662,503   |  |  |
| Mandated Block Grant | \$    | 110,841       | Special ED IDEA Preschool       | \$ | 24,289    |  |  |
| Miscellaneous        | \$    | 11,087        | Special ED IDEA Mental Health   | \$ | 39,964    |  |  |
|                      |       |               | Learning Loss Migitagion Funds  | \$ | 914,958   |  |  |
| Local                | \$    | 326,725       |                                 |    |           |  |  |
| Rentals/Leases/Misc  | \$    | 131,725       | State                           | \$ | 4,160,324 |  |  |
| Interest             | \$    | 130,000       | Special Education               | \$ | 2,023,569 |  |  |
| Math Initiative      | \$    | 65,000        | Special Education Mental Health | \$ | 220,612   |  |  |
|                      |       |               | Restricted Lottery              | \$ | 169,447   |  |  |
|                      |       |               | STRS On-Behalf                  | \$ | 1,743,082 |  |  |
|                      |       |               | TUPE                            | \$ | 3,614     |  |  |
|                      |       |               | Local                           | Ś  | 2,120,952 |  |  |
|                      |       |               | WCEF                            | \$ | 711,711   |  |  |
|                      |       |               | Parcel Tax                      | \$ | 1,219,024 |  |  |
|                      |       |               | Local Donations                 | \$ | 113,115   |  |  |
|                      |       |               | RDA                             | \$ | 77,102    |  |  |
| Total                | \$    | 31,719,549    |                                 | \$ | 8,123,381 |  |  |